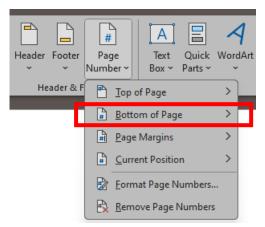

3. Click "Bottom of Page".

4. Ensure you select an option that states "Page 1 of XX". This ensures when your document is sent to the exam board they should expect a certain number of pages.